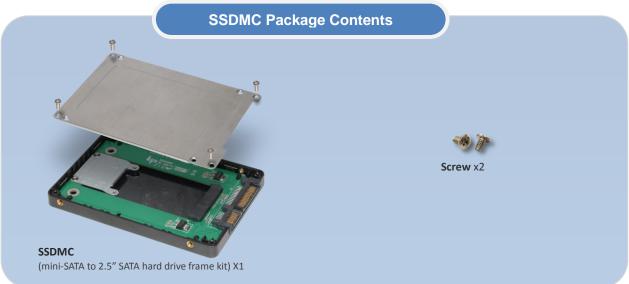

## SSDMC V1.3 (mini-SATA to SATA Adapter)



## Function

- Allows user to use standard SATA-IO mSATA SSD to SATA hard drive in the Desktop or Laptop
- Support Hi-Speed SATA2 mass storage interface.
- Transparent to the operating system and does not require any software drivers

## System Requirements

DOS, Windows XP, Vista, Windows 7, Server 2008 Linux, Mac

As a New manufacturer of quality computer connectivity products since 2009/Mar, BPLUS technology brings to market a broad range of upgrade products. These products bridge the connection between Desktop/Notebook systems and external peripherals.









As a New manufacturer of quality computer connectivity products since 2009/Mar, BPLUS technology brings to market a broad range of upgrade products. These products bridge the connection between Desktop/Notebook systems and external peripherals.