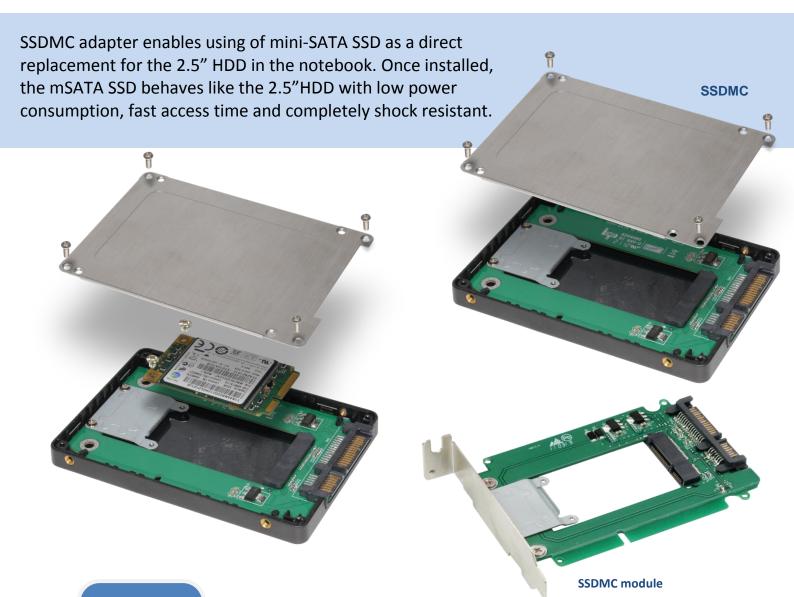

## SSDMC V1.3 (mini-SATA to SATA Adapter)

## Function

- Allows user to use standard SATA-IO mSATA SSD to SATA hard drive in the Desktop or Laptop
- Support Hi-Speed SATA2 mass storage interface.
- Transparent to the operating system and does not require any software drivers