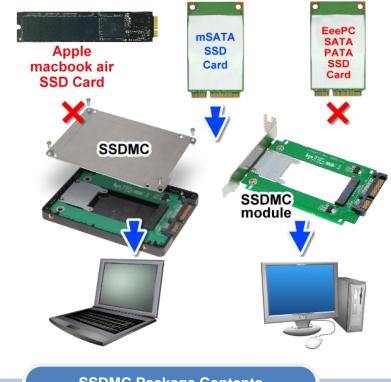

## Function

- Allows user to use standard SATA-IO mSATA SSD to SATA hard drive in the Desktop or Laptop
- Support Hi-Speed SATA2 mass storage interface.
- Transparent to the operating system and does not require any software drivers