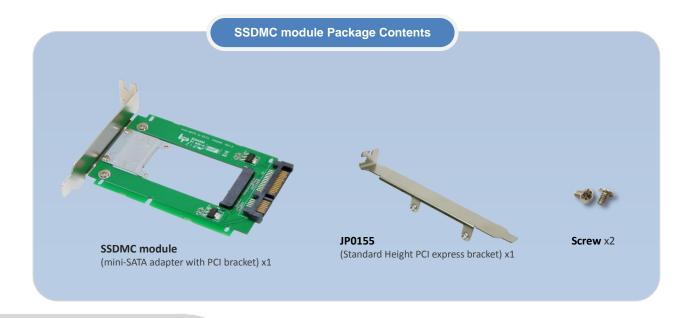

## SSDMC V1.3 (mini-SATA to SATA Adapter)



## Function

- Allows user to use standard SATA-IO mSATA SSD to SATA hard drive in the Desktop or Laptop
- Support Hi-Speed SATA2 mass storage interface.
- Transparent to the operating system and does not require any software drivers

## System Requirements

DOS, Windows XP, Vista, Windows 7, Server 2008 Linux, Mac

As a New manufacturer of quality computer connectivity products since 2009/Mar, BPLUS technology brings to market a broad range of upgrade products. These products bridge the connection between Desktop/Notebook systems and external peripherals.









As a New manufacturer of quality computer connectivity products since 2009/Mar, BPLUS technology brings to market a broad range of upgrade products. These products bridge the connection between Desktop/Notebook systems and external peripherals.